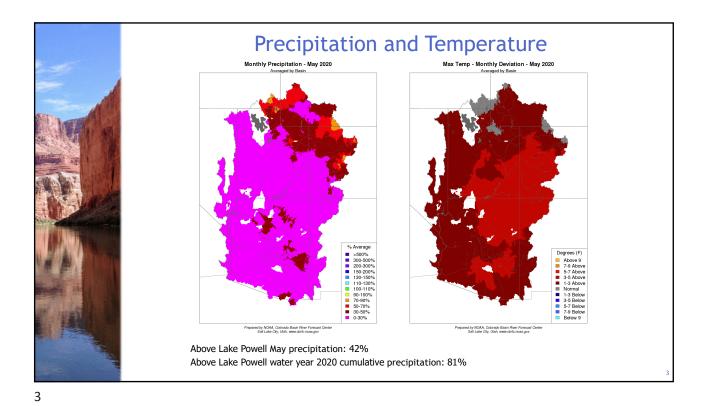

sted at 62% of average.

#### Lake Mead

- Based on Reclamations April 24 Month Study Lake Powell will not have a balancing release for the remainder of Water Year 2020.
- Reclamation has essential staff continuing to operate the reservoirs water releases and hydropower generation.

#### **Nevada Water Supply**

- Southern Nevada has 9 years of water supply banked. 1
- In 2019, Southern Nevada used 22% less than its annual allocation.

| Storage     | Elevation (f) | % Capacity | Change since last year |
|-------------|---------------|------------|------------------------|
| Lake Mead   | 1,090.6       | 42%        | 4.5 ft                 |
| Lake Powell | 3,606.5       | 50%        | 19.1 ft                |

Data retrieved June 5, 2020

1 Based on historical Southern Nevada water use.



**Upper Basin Snowpack Accumulation** Colorado Basin River Forecast Center 187 06/05/2020 Percent Median: 55% (1.0 / 1.8) Percent Seasonal Median: 6% (1.0 / 16.1) 3 Day Melt Rate: -0.1 in/day Created 06/05.16:43 GMT NOAA/CBRFC, 2020 171 25 156 22 Water year 2019 140 (red line) Water Equivalent (in) 124 है 109 **Seas** Water year 2020 93 (green line) Mous 12 78 10 62 47 31 16 10-31 12-01 12-31 01-30 03-01 03-31 Date 05-01 05-31 07-01 07-31 08-30 09-30 Average 1981-2010 \_ 2020 \_ 2019 \_



## Unregulated Inflow, Current and Projected **Reservoir Status**

| Projected unregulated inflow to Lake Pow | ell Acre-Feet | % Average |
|------------------------------------------|---------------|-----------|
| Water Year 2020                          | 6,762,000     | 62%*      |
| April thru July